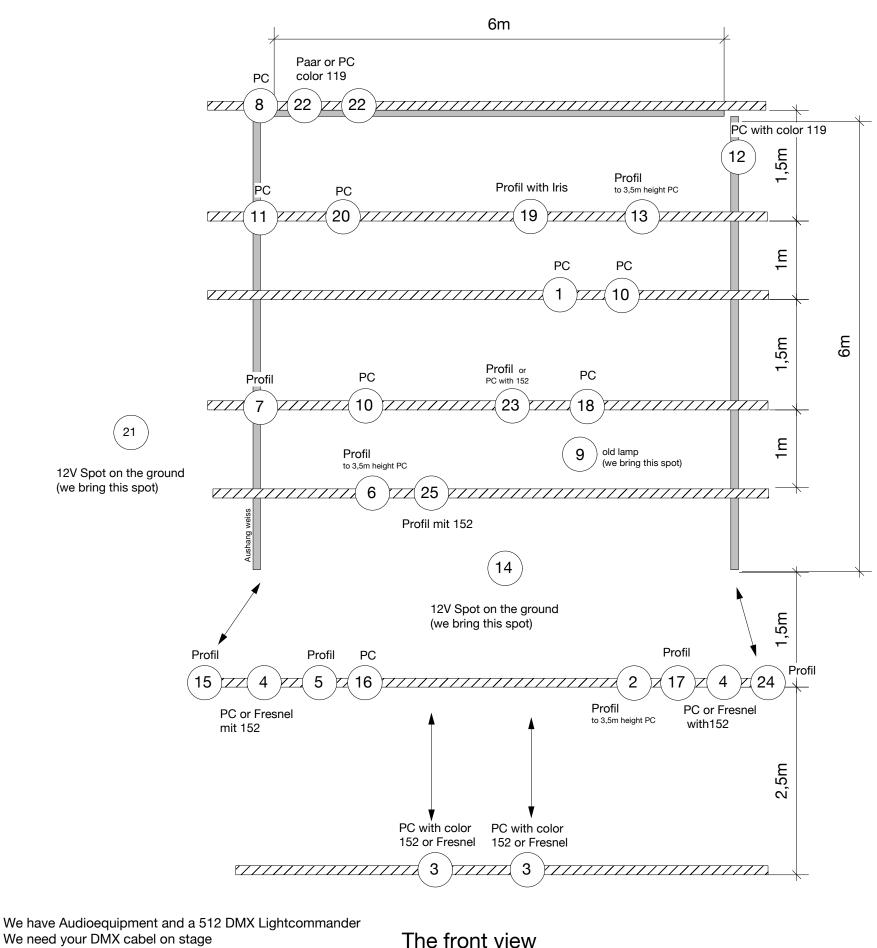

## Lighting Plan Lords of the Rail way

Theater Hangemenge

Nr. 9, 14 and 21 the theatre handgemenge bring this spots Nr. 3, 4 and 25 color 152 Nr. 12 und 22 color 120 PC`s with barn door Profil Nr. 19 with barn door

In areas to 3,50m height is 500W okay Starting from 4m room height 1000-1500W

\*we need 4 adapters on schuko plug, or by 110V 4 transformers on (220V)

Please set up a video or DVD recorder with screen in the entrance hall of the house.