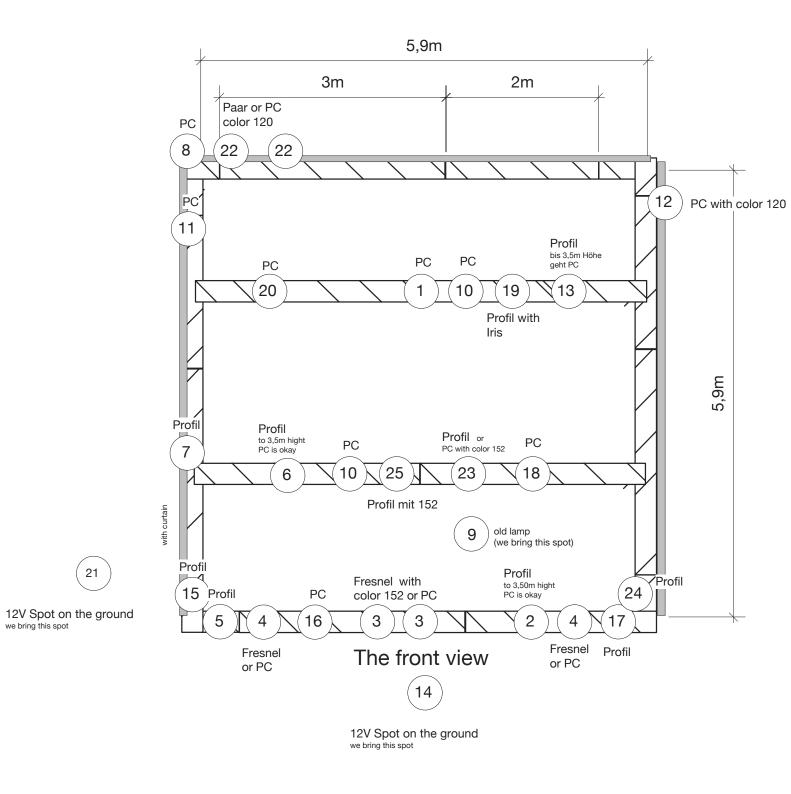

## Lighting Plan Version on Trass Lords of the Rail way Theater Hangemenge

We have Audioequipment and a 512 DMX Lightcommander We need your 5 PIN DMX cabel on stage

Nr. 9, 14 and 21 the theatre brings along Nr. 3, 4 and 25 color 152 Nr. 12 und 22 color 120 PC's with barn door Profil Nr. 19 with barn door

In areas to 3,50m height 500W spots Starting from 4m height 1000-1500W spots

\*we need 4 adapters on schuko plug, or by 110V 4 transformers on (220V)

Distance first seat row to the stage edge 1,50m

Attention, it is produced smoke!