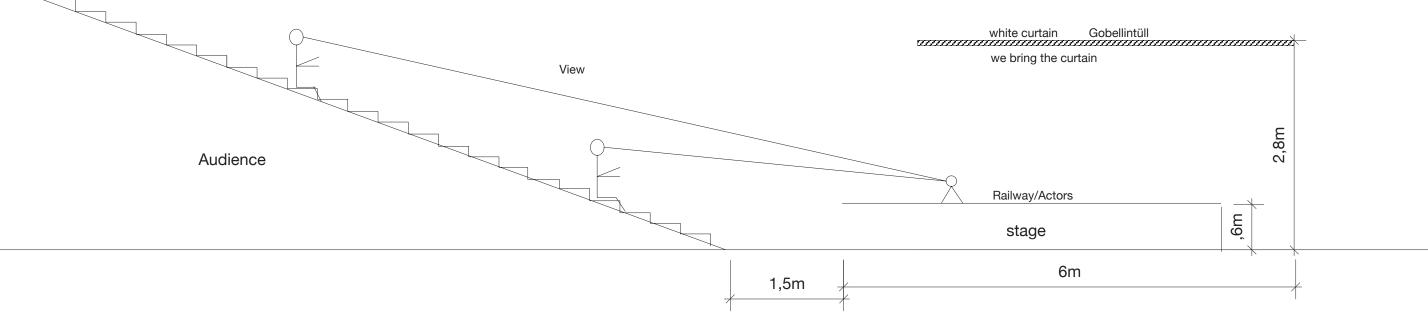

## View from above "Lords of the Railway" Theater Hangemenge

The best places are in the center

URL: www.handgemenge.com Mail: theater@handgemenge.com Tel: +491725927311

Distance first seat row to the stage edge 1,50m

Attention, it is produced smoke!