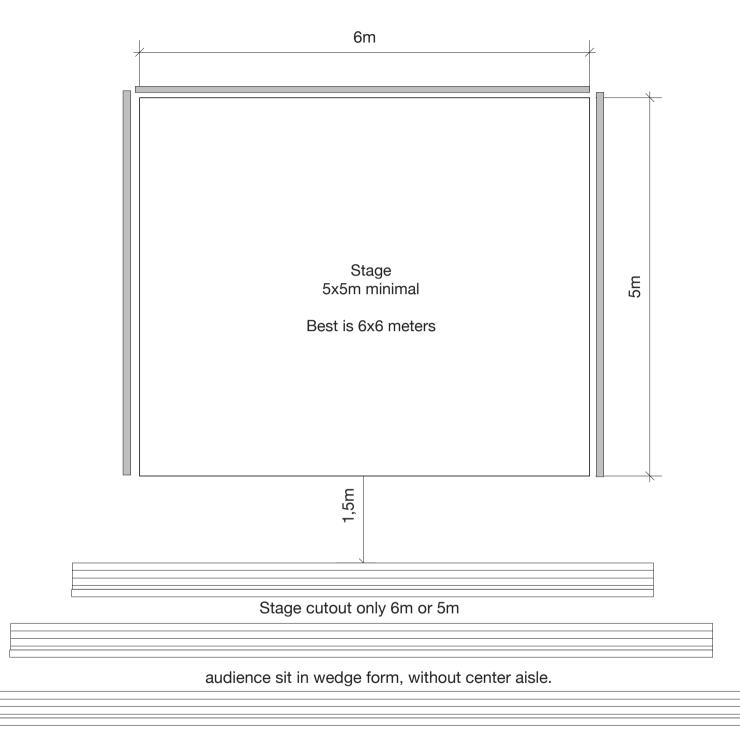

Stageplan Lords of the Railway -Höchste Eisenbahn Theater Handgemenge

idealy with rising seat rows

technical conditions:

- \* stage 6x6m (or 6x5m ,minimum 5x5m)
- \* the curtain is fastened with 6 ropes to the cover
- \* stage height minimum 2,80m
- \* audience members 120 230
- \* rising seat rows
- \* with only easily upward gradient seat rows stage should stand on 0,30 -0,50m
- \* stage should not swing when committing
- \* video or DVD recorder with screen in the Entrance hall
- \* area must be dark (the show play with shadow-theatre)
- \* we need 4 adapters on schuko plug, or by 110V 4 transformers on (220V)
- \* seat rows in the wedge form to the stage, without center aisle!
- \* setup minimum of 4-7 hours required. After Equipment transport with Airplane minimum 7 hours.
- \* we control your spots (see rider) and your House light with our Lightcommander. 512 channel patching possible.
- we need for the controlling of your Spots and your House light only your 5 PIN DMX cable (on your dimmers) on the stage.
- \* at least 2 light technicians on the day of the setup !!!
- \* Note! it is produced smoke!

Distance first seat row to the stage edge 1,50m

Attention, it is produced smoke!